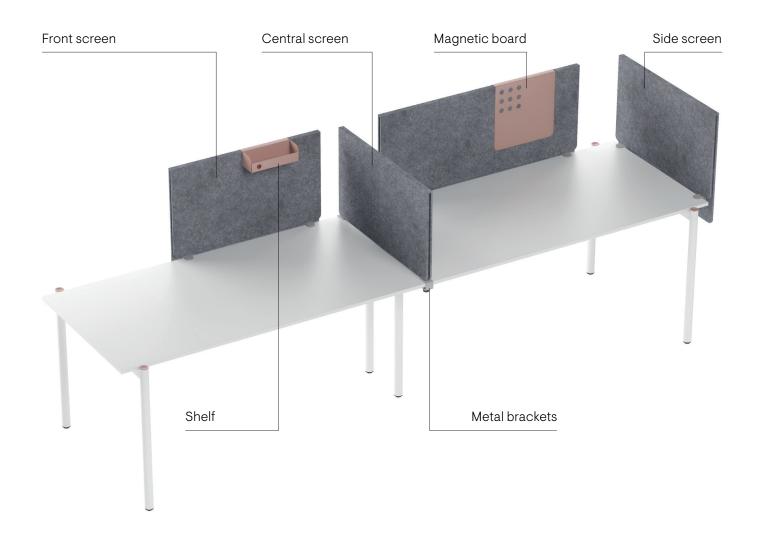

## Screen composition

- One PET fibre board (9 mm) cut, wrapped and glued to welded metal structure, made of 1.6"x0.4" tubes;
- · Powder coated metal;
- · Solvent-free eco glues.

## Metal brackets

- · Bent 0.2" sheet metal clamping brackets;
- · Powder coated metal;
- · Galvanized clamping pad;
- · Plastic knob with metal screw for tightening;
- · Brackets designed to be attached to the desktop of 0.7" 1.1" thickness.

#### Accessories

#### Shelf (1)

- · Hanged on the screen, no tools required;
- · 0.06" sheet metal, powder coated;
- Dimensions: 10.1"x4.6" H=3.0" (outer), 253x84, H=2.9" (inner, box).

#### Magnetic board (2)

- · Hanged on the screen, no tools required;
- · Not suitable to be written on with markers;
- · 0.06"sheet metal, powder coated;
- · Dimensions: 13.8"x1.3" H=13.8".

#### Front

Side

## Central (for double benches)

18.5"

## Central (for single row desk benches)