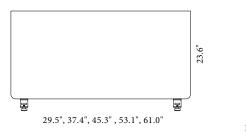

metal;
- · Solvent-free eco glues.

## Metal brackets

- · Bent 0.2" sheet metal clamping brackets;
- · Powder coated metal;
- · Galvanized clamping pad;
- · Plastic knob with metal screw for tightening;
- · Brackets designed to be attached to the desktop of 0.7" 1.1" thickness.

#### Accessories

#### Shelf (1)

- · Hanged on the screen, no tools required;
- · 0.06" sheet metal, powder coated;
- Dimensions: 10.1"x4.6" H=3.0" (outer), 253x84, H=2.9" (inner, box).

#### Magnetic board (2)

- · Hanged on the screen, no tools required;
- · Not suitable to be written on with markers;
- · 0.06"sheet metal, powder coated;
- · Dimensions: 13.8"x1.3" H=13.8".



## Range

## Screens

#### Front



Side









## Central (for double benches)



18.5"

## Central (for single row desk benches)









## Accessories

#### Shelf





## Magnetic board



## Additional information

- $\cdot\,\,$  Screens are 17.7" shorter than the desks, as the space on the sides is meant for optional shelves.
- If you are not ordering optional shelves and would like the screen to cover the full length between the legs, please order a one size larger screen.
- E.g., for 47.2" desk you should order a 55.1" screen. For this reason, there are two screen options for the desk of 70.9" length.