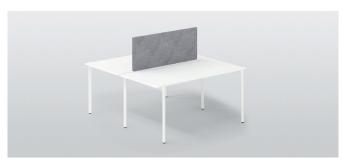

structure, made of 1.6"x0.4" tubes;
- · Powder coated metal;
- · Solvent-free eco glues.

## Metal brackets

- · Bent 0.2" sheet metal clamping brackets;
- · Powder coated metal;
- · Galvanized clamping pad;
- · Plastic knob with metal screw for tightening;
- · Brackets designed to be attached to the desktop of 0.7" 1.1" thickness.

#### Accessories

#### Shelf (1)

- · Hanged on the screen, no tools required;
- · 0.06" sheet metal, powder coated;
- Dimensions: 10.1"x4.6" H=3.0" (outer), 253x84, H=2.9" (inner, box).

#### Magnetic board (2)

- · Hanged on the screen, no tools required;
- · Not suitable to be written on with markers;
- · 0.06"sheet metal, powder coated;
- · Dimensions: 13.8"x1.3" H=13.8".



## Range

## Screens

#### Front



Side









## Central (for double benches)



18.5"

## Central (for single row desk benches)









## Accessories

#### Shelf





## Magnetic board



## Additional information

- $\cdot\,\,$  Screens are 17.7" shorter than the desks, as the space on the sides is meant for optional shelves.
- If you are not ordering optional shelves and would like the screen to cover the full length between the legs, please order a one size larger screen.
- E.g., for 47.2" desk you should order a 55.1" screen. For this reason, there are two screen options for the desk of 70.9" length.