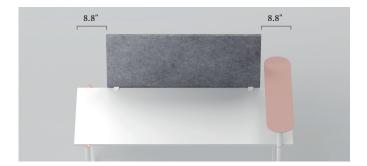

## Additional information

- $\cdot\,\,$  Screens are 17.7" shorter than the desks, as the space on the sides is meant for optional shelves.
- If you are not ordering optional shelves and would like the screen to cover the full length between the legs, please order a one size larger screen.
- E.g., for 47.2" desk you should order a 55.1" screen. For this reason, there are two screen options for the desk of 70.9" length.