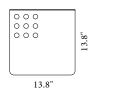

#### Magnetic board (2)

- · Hanged on the screen, no tools required;
- · Not suitable to be written on with markers;
- · 0.06"sheet metal, powder coated;
- · Dimensions: 13.8"x1.3" H=13.8".