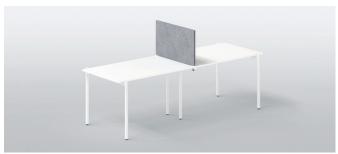

ed metal;
- · Solvent-free eco glues.

## Metal brackets

- · Bent 0.2" sheet metal clamping brackets;
- · Powder coated metal;
- · Galvanized clamping pad;
- · Plastic knob with metal screw for tightening;
- · Brackets designed to be attached to the desktop of 0.7" 1.1" thickness.

#### Accessories

#### Shelf (1)

- · Hanged on the screen, no tools required;
- · 0.06" sheet metal, powder coated;
- Dimensions: 10.1"x4.6" H=3.0" (outer), 253x84, H=2.9" (inner, box).

#### Magnetic board (2)

- · Hanged on the screen, no tools required;
- · Not suitable to be written on with markers;
- · 0.06"sheet metal, powder coated;
- · Dimensions: 13.8"x1.3" H=13.8".



## Range

## Screens

#### Front



Side









## Central (for double benches)



18.5"

## Central (for single row desk benches)









## Accessories

#### Shelf





## Magnetic board



## Additional information

- $\cdot\,\,$  Screens are 17.7" shorter than the desks, as the space on the sides is meant for optional shelves.
- If you are not ordering optional shelves and would like the screen to cover the full length between the legs, please order a one size larger screen.
- E.g., for 47.2" desk you should order a 55.1" screen. For this reason, there are two screen options for the desk of 70.9" length.