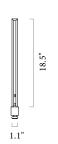

al;
- · Solvent-free eco glues.

## Metal brackets

- · Bent 0.2" sheet metal clamping brackets;
- · Powder coated metal;
- · Galvanized clamping pad;
- · Plastic knob with metal screw for tightening;
- · Brackets designed to be attached to the desktop of 0.7" 1.1" thickness.

#### Accessories

#### Shelf (1)

- · Hanged on the screen, no tools required;
- · 0.06" sheet metal, powder coated;
- Dimensions: 10.1"x4.6" H=3.0" (outer), 253x84, H=2.9" (inner, box).

#### Magnetic board (2)

- · Hanged on the screen, no tools required;
- · Not suitable to be written on with markers;
- · 0.06"sheet metal, powder coated;
- · Dimensions: 13.8"x1.3" H=13.8".



## Range

## Screens

#### Front



Side









## Central (for double benches)



18.5"

## Central (for single row desk benches)









## Accessories

#### Shelf





## Magnetic board



## Additional information

- $\cdot\,\,$  Screens are 17.7" shorter than the desks, as the space on the sides is meant for optional shelves.
- If you are not ordering optional shelves and would like the screen to cover the full length between the legs, please order a one size larger screen.
- E.g., for 47.2" desk you should order a 55.1" screen. For this reason, there are two screen options for the desk of 70.9" length.