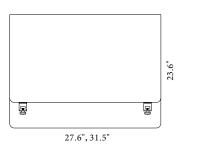

t, wrapped and glued to welded metal structure, made of 1.6"x0.4" tubes;
- · Powder coated metal;
- · Solvent-free eco glues.

## Metal brackets

- · Bent 0.2" sheet metal clamping brackets;
- · Powder coated metal;
- · Galvanized clamping pad;
- · Plastic knob with metal screw for tightening;
- · Brackets designed to be attached to the desktop of 0.7" 1.1" thickness.

#### Accessories

#### Shelf (1)

- · Hanged on the screen, no tools required;
- · 0.06" sheet metal, powder coated;
- Dimensions: 10.1"x4.6" H=3.0" (outer), 253x84, H=2.9" (inner, box).

#### Magnetic board (2)

- · Hanged on the screen, no tools required;
- · Not suitable to be written on with markers;
- · 0.06"sheet metal, powder coated;
- · Dimensions: 13.8"x1.3" H=13.8".



## Range

## Screens

#### Front



Side









## Central (for double benches)



18.5"

## Central (for single row desk benches)









## Accessories

#### Shelf





## Magnetic board



## Additional information

- $\cdot\,\,$  Screens are 17.7" shorter than the desks, as the space on the sides is meant for optional shelves.
- If you are not ordering optional shelves and would like the screen to cover the full length between the legs, please order a one size larger screen.
- E.g., for 47.2" desk you should order a 55.1" screen. For this reason, there are two screen options for the desk of 70.9" length.