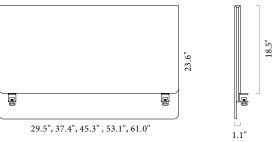

#### Front

Side

## Central (for double benches)

18.5"

## Additional information

- $\cdot\,\,$  Screens are 17.7" shorter than the desks, as the space on the sides is meant for optional shelves.
- If you are not ordering optional shelves and would like the screen to cover the full length between the legs, please order a one size larger screen.
- E.g., for 47.2" desk you should order a 55.1" screen. For this reason, there are two screen options for the desk of 70.9" length.