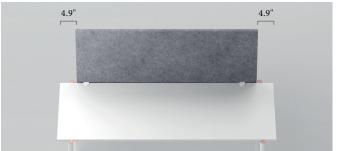

## Additional information

- $\cdot\,\,$  Screens are 17.7" shorter than the desks, as the space on the sides is meant for optional shelves.
- If you are not ordering optional shelves and would like the screen to cover the full length between the legs, please order a one size larger screen.
- E.g., for 47.2" desk you should order a 55.1" screen. For this reason, there are two screen options for the desk of 70.9" length.