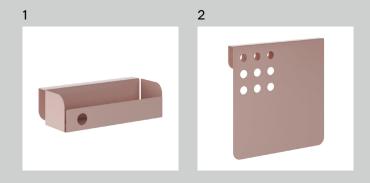

#### Shelf (1)

- · Hanged on the screen, no tools required;
- · 0.06" sheet metal, powder coated;
- Dimensions: 10.1"x4.6" H=3.0" (outer), 253x84, H=2.9" (inner, box).

#### Magnetic board (2)

- · Hanged on the screen, no tools required;
- · Not suitable to be written on with markers;
- · 0.06"sheet metal, powder coated;
- · Dimensions: 13.8"x1.3" H=13.8".