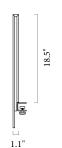

wrapped and glued to welded metal structure, made of 1.6"x0.4" tubes;
- · Powder coated metal;
- · Solvent-free eco glues.

## Metal brackets

- · Bent 0.2" sheet metal clamping brackets;
- · Powder coated metal;
- · Galvanized clamping pad;
- · Plastic knob with metal screw for tightening;
- · Brackets designed to be attached to the desktop of 0.7" 1.1" thickness.

#### Accessories

#### Shelf (1)

- · Hanged on the screen, no tools required;
- · 0.06" sheet metal, powder coated;
- Dimensions: 10.1"x4.6" H=3.0" (outer), 253x84, H=2.9" (inner, box).

#### Magnetic board (2)

- · Hanged on the screen, no tools required;
- · Not suitable to be written on with markers;
- · 0.06"sheet metal, powder coated;
- · Dimensions: 13.8"x1.3" H=13.8".



## Range

## Screens

#### Front



Side









## Central (for double benches)



18.5"

## Central (for single row desk benches)









## Accessories

#### Shelf





## Magnetic board



## Additional information

- $\cdot\,\,$  Screens are 17.7" shorter than the desks, as the space on the sides is meant for optional shelves.
- If you are not ordering optional shelves and would like the screen to cover the full length between the legs, please order a one size larger screen.
- E.g., for 47.2" desk you should order a 55.1" screen. For this reason, there are two screen options for the desk of 70.9" length.