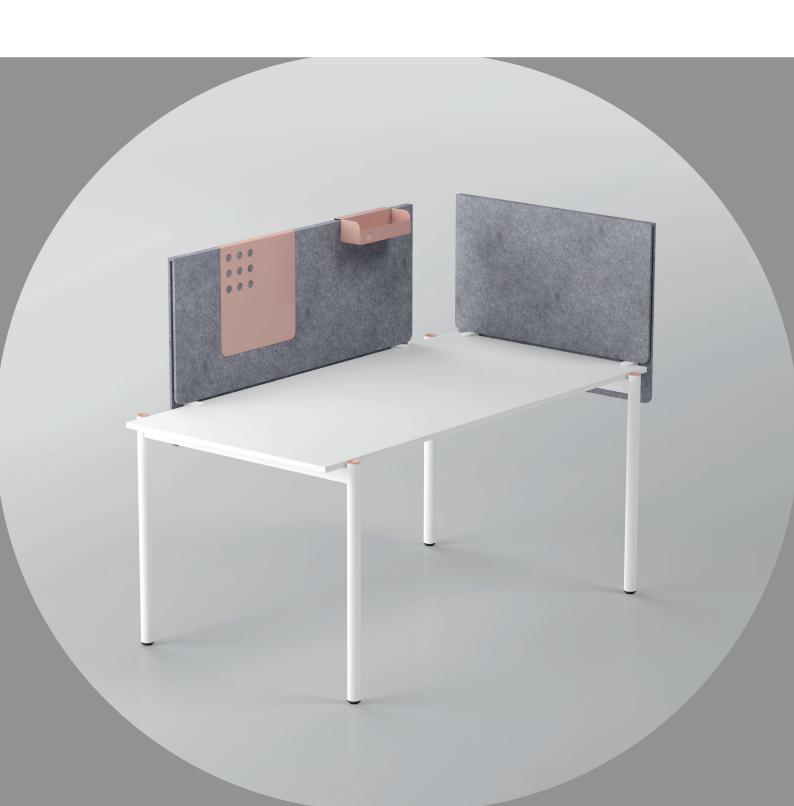

## Screen composition

- One PET fibre board (9 mm) cut, wrapped and glued to welded metal structure, made of 1.6"x0.4" tubes;
- · Powder coated metal;
- · Solvent-free eco glues.

## Metal brackets

- · Bent 0.2" sheet metal clamping brackets;
- · Powder coated metal;
- · Galvanized clamping pad;
- · Plastic knob with metal screw for tightening;
- · Brackets designed to be attached to the desktop of 0.7" 1.1" thickness.

#### Accessories

#### Shelf (1)

- · Hanged on the screen, no tools required;
- · 0.06" sheet metal, powder coated;
- Dimensions: 10.1"x4.6" H=3.0" (outer), 253x84, H=2.9" (inner, box).

#### Magnetic board (2)

- · Hanged on the screen, no tools required;
- · Not suitable to be written on with markers;
- · 0.06"sheet metal, powder coated;
- · Dimensions: 13.8"x1.3" H=13.8".