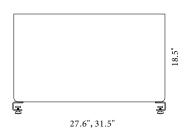

etal;
- · Solvent-free eco glues.

## Metal brackets

- · Bent 0.2" sheet metal clamping brackets;
- · Powder coated metal;
- · Galvanized clamping pad;
- · Plastic knob with metal screw for tightening;
- · Brackets designed to be attached to the desktop of 0.7" 1.1" thickness.

#### Accessories

#### Shelf (1)

- · Hanged on the screen, no tools required;
- · 0.06" sheet metal, powder coated;
- Dimensions: 10.1"x4.6" H=3.0" (outer), 253x84, H=2.9" (inner, box).

#### Magnetic board (2)

- · Hanged on the screen, no tools required;
- · Not suitable to be written on with markers;
- · 0.06"sheet metal, powder coated;
- · Dimensions: 13.8"x1.3" H=13.8".



## Range

## Screens

#### Front



Side









## Central (for double benches)



18.5"

## Central (for single row desk benches)









## Accessories

#### Shelf





## Magnetic board



## Additional information

- $\cdot\,\,$  Screens are 17.7" shorter than the desks, as the space on the sides is meant for optional shelves.
- If you are not ordering optional shelves and would like the screen to cover the full length between the legs, please order a one size larger screen.
- E.g., for 47.2" desk you should order a 55.1" screen. For this reason, there are two screen options for the desk of 70.9" length.