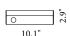

#### Shelf (1)

- · Hanged on the screen, no tools required;
- · 0.06" sheet metal, powder coated;
- Dimensions: 10.1"x4.6" H=3.0" (outer), 253x84, H=2.9" (inner, box).