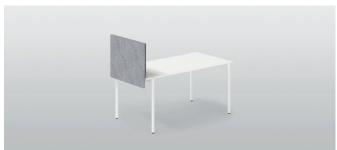

## Screen composition

- One PET fibre board (9 mm) cut, wrapped and glued to welded metal structure, made of 1.6"x0.4" tubes;
- · Powder coated metal;
- · Solvent-free eco glues.

## Metal brackets

- · Bent 0.2" sheet metal clamping brackets;
- · Powder coated metal;
- · Galvanized clamping pad;
- · Plastic knob with metal screw for tightening;
- · Brackets designed to be attached to the desktop of 0.7" 1.1" thickness.

## Additional information

- $\cdot\,\,$  Screens are 17.7" shorter than the desks, as the space on the sides is meant for optional shelves.
- If you are not ordering optional shelves and would like the screen to cover the full length between the legs, please order a one size larger screen.
- E.g., for 47.2" desk you should order a 55.1" screen. For this reason, there are two screen options for the desk of 70.9" length.