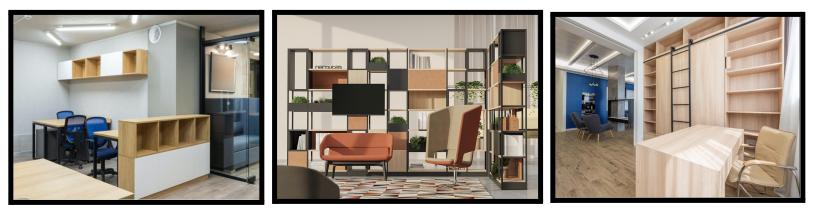

Making your workspace hybrid-friendly has never been so easy. With the <u>TOTem Retrofit Kit</u> we can help update your space using existing furniture.

**#1: Tell us which existing shelving system you have** 