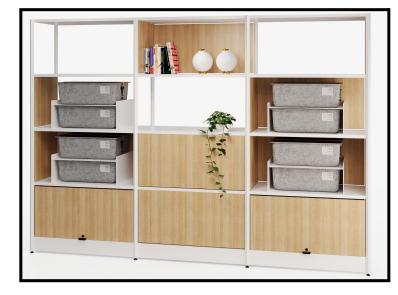

# **#2: We provide a retrofit kit to fit your shelf**

TOTem kit is a metal shelf insert with lockable office caddies that converts your existing screen into an employee day storage console.

## #4: Mount the kits to your shelving system

### Features:

SLYDE.

- > A kit is available for any space division screen or bookcase
- > Easy and cost effective
- > Can be done in any size and color
- > Comes Pre-assembled
- > Is fun, cool and accessible