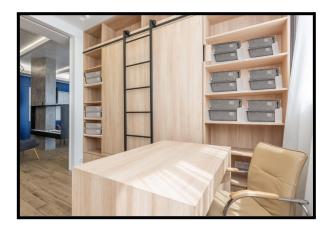

Making your workspace hybrid-friendly has never been so easy. With the <u>TOTem Retrofit Kit</u> we can help update your space using existing furniture.

**#1: Tell us which existing shelving system you have** 

## #4: Mount the kits to your shelving system