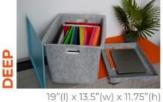

### **#3: Choose your TOTem size**

Transport work essentials & set up a personalized workstation in no time with a Slyde TOTem Starting at only \$90 per tote!

16.6"(I) x 12.7"(w) x 6"(h) Lid only available in felt

19.1"(I) x 13.5"(w) x 7.75"(h) Lid available in aluminium

19"(I) x 13.5"(w) x 11.75"(h) Lid available in aluminium

17.25"(I) x 12.75"(w) x 3.5"(h) 17.25"(I) x 12.75"(w) x 6"(h)