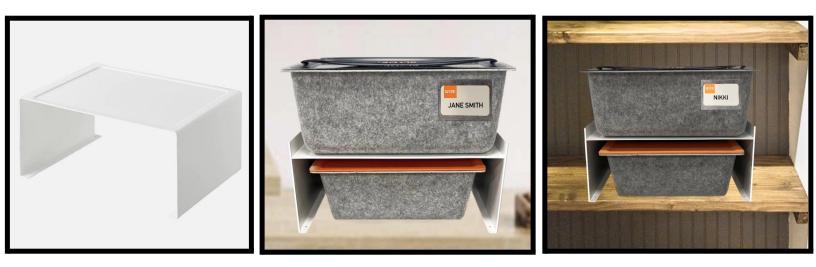

# **#2: We provide a retrofit kit to fit your shelf**

TOTem kit is a metal shelf insert with lockable office caddies that converts your existing screen into an employee day storage console.

## #4: Mount the kits to your shelving system

### Features:

SLYDE.

- > A kit is available for any space division screen or bookcase
- > Easy and cost effective
- > Can be done in any size and color
- > Comes Pre-assembled
- > Is fun, cool and accessible