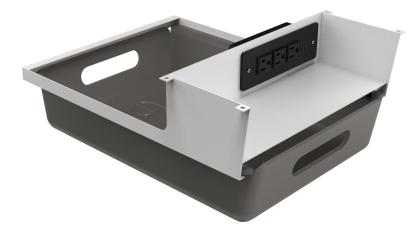

## **Omni Bracket**

The Omni Bracket enables the user to store a Tote underneath any benching or sit-stand desk by undershooting the support bar. Omni Bracket is an incredibly simple and functional method to store personal items, charge devices (with optional charging dock), and take with you on the go with removable felt tote. Simple 4 screw instillation.

- Simple 4-screw instillation
- Compatible with any desk, including sit stands
- Optional power
- Custom colors available

| Features      |                                                                                  |
|---------------|----------------------------------------------------------------------------------|
| Material      | Powder coat finished steel                                                       |
| Dimensions    | 12.75"W x 17.5"D x 3.6"H<br>Cubbie dimensions: 12.75"W x 5"D x 3"H               |
| Compatibility | Any desk or sit stand desk with up to 3" support bar. Fits shallow and deep Tote |
| Power Options | Duplex surge protector with ground<br>Duplex USB 2.0 ports                       |
| Colors        | Standard gray and white (customization available with 100 unit minimum)          |