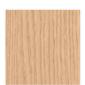

### Melamine

D1 - Whitened oak

J4 - Black

M1D2 - White with amber oak edge

D4 - Dark walnut

N3 - Pearl grey

M1 - White

N2 - Cubanit grey