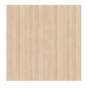

### Melamine

D1 - Whitened oak

J4 - Black

M1D2 - White with amber oak edge

D4 - Dark walnut

N3 - Pearl grey

M1 - White

N2 - Cubanit grey

N1 - Dark grey

D5 - Grey wood

D3 - Sand Ash