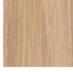

### Melamine

D1 - Whitened oak

J4 - Black

M1D2 - White with amber oak edge

D4 - Dark walnut

N3 - Pearl grey

M1 - White

N2 - Cubanit grey

N1 - Dark grey

D5 - Grey wood

D3 - Sand Ash